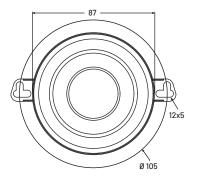

# **DIMENSIONS (mm)**

# **SPECIFICATIONS**

| <b>MAD</b> M2-34  |                         |
|-------------------|-------------------------|
| Component         | Midrange                |
| Size              | 3.5" (87mm)             |
| Nominal Impedance | 4 0hm                   |
| Power RMS         | 50W                     |
| Power MAX         | 100W                    |
| Freq. response    | 105-10 000Hz            |
| Sensitivity       | 87dB                    |
| Cone              | IMPP                    |
| Basket            | Resonance<br>Free Steel |
| Spider            | Nomex/Cotton            |
| Magnet            | HQ Ferrite              |
| Suspension        | NBR rubber              |