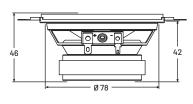

# **DIMENSIONS (mm)**

# **SPECIFICATIONS**

| <b>MAD</b> M2-34  |                         |
|-------------------|-------------------------|
| Component         | Midrange                |
| Size              | 3.5" (87mm)             |
| Nominal Impedance | 4 0hm                   |
| Power RMS         | 50W                     |
| Power MAX         | 100W                    |
| Freq. response    | 105-10 000Hz            |
| Sensitivity       | 87dB                    |
| Cone              | IMPP                    |
| Basket            | Resonance<br>Free Steel |
| Spider            | Nomex/Cotton            |
| Magnet            | HQ Ferrite              |
| Suspension        | NBR rubber              |