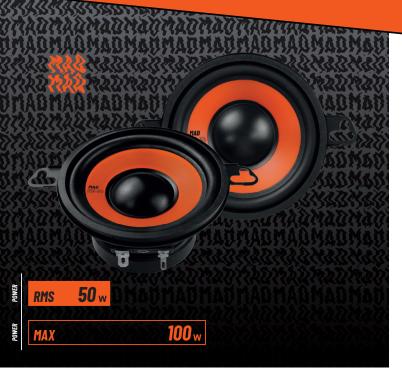

# **SPECIFICATIONS**

| <b>MAD</b> M2-34  |                         |
|-------------------|-------------------------|
| Component         | Midrange                |
| Size              | 3.5" (87mm)             |
| Nominal Impedance | 4 0hm                   |
| Power RMS         | 50W                     |
| Power MAX         | 100W                    |
| Freq. response    | 105-10 000Hz            |
| Sensitivity       | 87dB                    |
| Cone              | IMPP                    |
| Basket            | Resonance<br>Free Steel |
| Spider            | Nomex/Cotton            |
| Magnet            | HQ Ferrite              |
| Suspension        | NBR rubber              |

# MAD M2-34

# **ENDLESS POSSIBILITES**

Ready to bring the LOUD? This is the MAD M2-34, a compact and versatile addition to your car audio setup. With a 3.5 inch midrange size, this speaker brings a lot of crisp and clear voicing! Whether you want to create a 3-way or 2-way component kit, or simply use it as a standalone addition to your existing setup, the options are endless. Don't let any restrictions hold you back - make your car audio setup LOUDer and better than ever with the MAD M2-34.