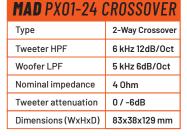

#### **ALL-IN-ONE MADNESS**

To those that are ready to play really LOUD - the PK1-64 component kit's ready for you. This all-in-one package includes two awesome PM1-64 midrange drivers, two LOUD PT1-254 horn tweeters and two matching PX01-24 crossovers. Everything you need to kick ass and take names.