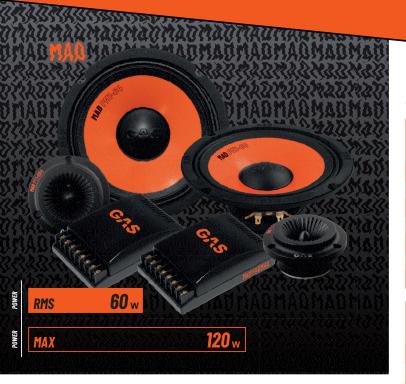

# MAD PKI-64

#### **ALL-IN-ONE MADNESS**

To those that are ready to play really LOUD - the PK1-64 component kit's ready for you. This all-in-one package includes two awesome PM1-64 midrange drivers, two LOUD PT1-254 horn tweeters and two matching PX01-24 crossovers. Everything you need to kick ass and take names.

#### **POWER OF PAPER**

We're referring to the pressed paper cone, of course. The MAD PM1-64 is made for playing your favorite music, as loud as possible. When testing this midrange driver, we noticed one thing: for that extra durability, the paper cone needed some extra reinforcement. Now you're ready to crank that volume knob as hard as you can. We know you want to.

#### FOR THE TRULY CRAZY

Look out, this combo will blow your mind. The MAD PT1 horn tweeter's here to kick some ass and show how crazy of a difference good tweeters make for a sound system. This 1-inch horn tweeter with an aluminum cone will play really LOUD and endure the toughest cruises!

#### **SPECIFICATIONS**

| <b>MAD</b> PK1-64 |               |
|-------------------|---------------|
| Component         | Component kit |
| Woofer size       | 6,5" (165mm)  |
| Tweeter size      | 1" (25mm)     |
| Nominal impedance | 4 Ohm         |
| Power RMS         | 60W           |
| Power MAX         | 120W          |
| Freq. response    | 100-20 000Hz  |
| Sensitivity       | 94dB          |