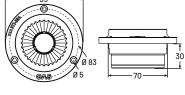

| Component kit |
| Woofer size       | 6,5" (165mm)  |
| Tweeter size      | 1" (25mm)     |
| Nominal impedance | 4 Ohm         |
| Power RMS         | 60W           |
| Power MAX         | 120W          |
| Freq. response    | 100-20 000Hz  |
| Sensitivity       | 94dB          |

| <b>MAD</b> PT1-254 | IWEEIER        |
|--------------------|----------------|
| Tweeter size       | 1" (25mm)      |
| Nominal impedance  | 4 Ohm          |
| Power RMS          | 50W            |
| Power MAX          | 100W           |
| Freq. response     | 2000-20000Hz   |
| Sensitivity        | 95dB           |
| Voice Coil         | 1" KSV         |
| Cone               | Alu. diaphragm |
| Basket             | Aluminum       |
| Magnet             | HQ Ferrite     |

### **DIMENSIONS (mm)**