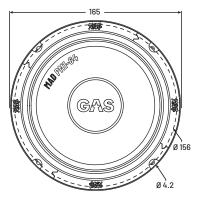

#### **SPECIFICATIONS**

| <b>MAD</b> PK1-64 |               |
|-------------------|---------------|
| Component         | Component kit |
| Woofer size       | 6,5" (165mm)  |
| Tweeter size      | 1" (25mm)     |
| Nominal impedance | 4 Ohm         |
| Power RMS         | 60W           |
| Power MAX         | 120W          |
| Freq. response    | 100-20 000Hz  |
| Sensitivity       | 94dB          |

### **DIMENSIONS (mm)**