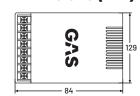

| Component kit |
| Woofer size       | 6,5" (165mm)  |
| Tweeter size      | 1" (25mm)     |
| Nominal impedance | 4 Ohm         |
| Power RMS         | 60W           |
| Power MAX         | 120W          |
| Freq. response    | 100-20 000Hz  |
| Sensitivity       | 94dB          |

| <b>MAD</b> PT1-254 | IWEEIER        |
|--------------------|----------------|
| Tweeter size       | 1" (25mm)      |
| Nominal impedance  | 4 Ohm          |
| Power RMS          | 50W            |
| Power MAX          | 100W           |
| Freq. response     | 2000-20000Hz   |
| Sensitivity        | 95dB           |
| Voice Coil         | 1" KSV         |
| Cone               | Alu. diaphragm |
| Basket             | Aluminum       |
| Magnet             | HQ Ferrite     |

### **DIMENSIONS (mm)**