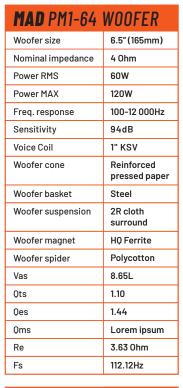

#### **POWER OF PAPER**

We're referring to the pressed paper cone, of course. The MAD PM1-64 is made for playing your favorite music, as loud as possible. When testing this midrange driver, we noticed one thing: for that extra durability, the paper cone needed some extra reinforcement. Now you're ready to crank that volume knob as hard as you can. We know you want to.

#### **SPECIFICATIONS**

| <b>MAD</b> PK1-64 |               |
|-------------------|---------------|
| Component         | Component kit |
| Woofer size       | 6,5" (165mm)  |
| Tweeter size      | 1" (25mm)     |
| Nominal impedance | 4 Ohm         |
| Power RMS         | 60W           |
| Power MAX         | 120W          |
| Freq. response    | 100-20 000Hz  |
| Sensitivity       | 94dB          |