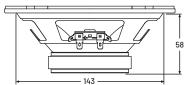

Component kit |
| Woofer size       | 6,5" (165mm)  |
| Tweeter size      | 1" (25mm)     |
| Nominal impedance | 4 Ohm         |
| Power RMS         | 60W           |
| Power MAX         | 120W          |
| Freq. response    | 100-20 000Hz  |
| Sensitivity       | 94dB          |

| <b>MAD</b> PT1-254 | IWEEIER        |
|--------------------|----------------|
| Tweeter size       | 1" (25mm)      |
| Nominal impedance  | 4 Ohm          |
| Power RMS          | 50W            |
| Power MAX          | 100W           |
| Freq. response     | 2000-20000Hz   |
| Sensitivity        | 95dB           |
| Voice Coil         | 1" KSV         |
| Cone               | Alu. diaphragm |
| Basket             | Aluminum       |
| Magnet             | HQ Ferrite     |

### **DIMENSIONS (mm)**