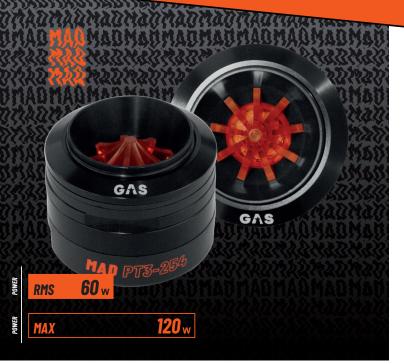

# **MAD** PT3-254

#### LET'S GET THE PARTY STARTED

The MAD PT3-254 boasts an extremely high sensitivity of 105 dB, which translates to crazy amounts of sound output. Get ready to be blown away - that's a GAS promise. With awesome heat dissipation and sound dispersion, these tweeters will make sure your favorite songs will be heard clearly all over the biggest parking lot - no matter the volume!

#### **BUILT TO PERFORM, BUILT TO LAST**

These tweeters aren't just LOUD and wild, they're built to last. They feature a neodymium magnet, known for its extreme power and durability, to make sure the PT3-254 has enough LOUD to satisfy your SPL needs. The tweeter also has an aluminum frame and cone, to withstand the toughest conditions and longest cruises – while keeping heat at a minimum.

#### NEXT LEVEL SPL TWEETER

Engineered for awesome sound, with a copper shorting ring for ultra-low distortion, ensuring that you'll hear EVERY single element and sound of your bangin' playlists. With the inline 12 dB crossover, these tweeters are protected and can produce even more sound, taking your audio to the EXTREME!

#### **THE SWEDISH COOL FACTOR**

The MAD PT3-254 is equipped with screw terminals for a quick & easy installation with a secure connection. Our bold and MAD tweeter design will give you a kick ass sound and make everyone jealous of your crazy SPL build.

# **SPECIFICATIONS**

|      | PT3-254 | TIA  | / Г Г | тгл |
|------|---------|------|-------|-----|
|      | PIJ-/54 | 1 VV | FF    | IFR |
| IIRD |         |      |       |     |

| SPL Tweeter  |  |
|--------------|--|
| 1″ (25mm)    |  |
| 4 Ohm        |  |
| 60W          |  |
| 120W         |  |
| 3000-22000Hz |  |
| 105dB        |  |
| 1″ KSV       |  |
| Aluminum     |  |
| Yes, copper  |  |
| HQ Neodymium |  |
| Crosshead    |  |
| 2790Hz       |  |
|              |  |