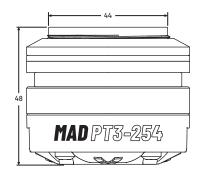

or a quick & easy installation with a secure connection. Our bold and MAD tweeter design will give you a kick ass sound and make everyone jealous of your crazy SPL build.

# **SPECIFICATIONS**

|      | PT3-254 | TIA  | / Г Г | тгл |
|------|---------|------|-------|-----|
|      | PIJ-/54 | 1 VV | FF    | IFR |
| IIRD |         |      |       |     |

| SPL Tweeter  |  |
|--------------|--|
| 1″ (25mm)    |  |
| 4 Ohm        |  |
| 60W          |  |
| 120W         |  |
| 3000-22000Hz |  |
| 105dB        |  |
| 1″ KSV       |  |
| Aluminum     |  |
| Yes, copper  |  |
| HQ Neodymium |  |
| Crosshead    |  |
| 2790Hz       |  |
|              |  |

# MAD PT3-254 CROSSOVER

| Туре    | High pass |
|---------|-----------|
| Slope   | 12dB      |
| Cut off | 6500Hz    |

## DIMENSIONS (mm)





### PARTS INCLUDED





Crossover

(2pcs)

GAS Audio Power www.gasaudiopower.com www.facebook.com/gasaudiopower

(All product specifications are subject to change without notice)