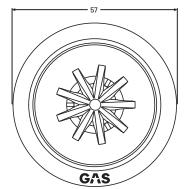

for a quick & easy installation with a secure connection. Our bold and MAD tweeter design will give you a kick ass sound and make everyone jealous of your crazy SPL build.

# **SPECIFICATIONS**

|      | PT3-254 | TIA  | / Г Г | тгл |
|------|---------|------|-------|-----|
|      | PIJ-/54 | 1 VV | FF    | IFR |
| IIRD |         |      |       |     |

| SPL Tweeter  |  |
|--------------|--|
| 1″ (25mm)    |  |
| 4 Ohm        |  |
| 60W          |  |
| 120W         |  |
| 3000-22000Hz |  |
| 105dB        |  |
| 1″ KSV       |  |
| Aluminum     |  |
| Yes, copper  |  |
| HQ Neodymium |  |
| Crosshead    |  |
| 2790Hz       |  |
|              |  |

# MAD PT3-254 CROSSOVER

| Туре    | High pass |
|---------|-----------|
| Slope   | 12dB      |
| Cut off | 6500Hz    |

## DIMENSIONS (mm)





### PARTS INCLUDED





Crossover

(2pcs)

GAS Audio Power www.gasaudiopower.com www.facebook.com/gasaudiopower

(All product specifications are subject to change without notice)