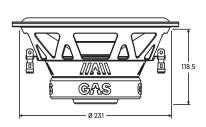

ical performance.

#### **DVS™ VENTILATION SYSTEM**

If you like it LOUD, proper cooling is key. We implemented the subwoofer with a DVS $^{\text{\tiny{M}}}$  (Dual Ventilation System) for reduced distortion and increased heat dissipation. Are you ready to push the MAD S2-10D2 to the limit? The incorporated woven tinsel leads avoid annoying pop sounds and improves durability!

#### FIERCE DESIGN AND DUAL PCW VOICE COIL

To match its awesome sound, we made an industrial and rugged MAD shaped steel basket that endures the toughest conditions. The dual 2+2 0hm 51mm voice coil is made of PCW (Pure Copper Wire) and the dust cap is, like the cone, made of IMPP for a unique 3D design that'll make your friends jealous and keep the haters away! Walk tall and cruise with pride!

## DIMENSIONS (mm)





#### IMPEDANCE VS FREOUENCY





# **ENCLOSURE RECOMMENDATIONS**







**4TH ORDER BANDPASS** 

# MAD S2-10D2:

|                       | VOLUME                      | F3     | ОТС   | FB   | PORT        | LENGTH | BANDWIDTH           |
|-----------------------|-----------------------------|--------|-------|------|-------------|--------|---------------------|
| SEALED                | 15L*                        | 53Hz   | 0.822 | x    | Х           | x      | Х                   |
| SEALED                | 23L*                        | 50.5Hz | 0.707 | x    | Х           | x      | x                   |
| VENTED                | 31L*                        | 34Hz   | x     | 36Hz | 1x3" (76mm) | 340mm  | х                   |
| 4TH ORDER<br>BANDPASS | SEALED 25L*<br>VENTED 30.5L | х