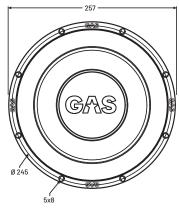

al performance.

#### **DVS™ VENTILATION SYSTEM**

If you like it LOUD, proper cooling is key. We implemented the subwoofer with a DVS $^{\text{\tiny{M}}}$  (Dual Ventilation System) for reduced distortion and increased heat dissipation. Are you ready to push the MAD S2-10D2 to the limit? The incorporated woven tinsel leads avoid annoying pop sounds and improves durability!

#### FIERCE DESIGN AND DUAL PCW VOICE COIL

To match its awesome sound, we made an industrial and rugged MAD shaped steel basket that endures the toughest conditions. The dual 2+2 0hm 51mm voice coil is made of PCW (Pure Copper Wire) and the dust cap is, like the cone, made of IMPP for a unique 3D design that'll make your friends jealous and keep the haters away! Walk tall and cruise with pride!

## DIMENSIONS (mm)





#### IMPEDANCE VS FREOUENCY





# **ENCLOSURE RECOMMENDATIONS**







**4TH ORDER BANDPASS** 

# MAD S2-10D2:

|                       | VOLUME                      | F3     | ОТС   | FB   | PORT        | LENGTH | BANDWIDTH           |
|-----------------------|-----------------------------|--------|-------|------|-------------|--------|---------------------|
| SEALED                | 15L*                        | 53Hz   | 0.822 | x    | Х           | x      | Х                   |
| SEALED                | 23L*                        | 50.5Hz | 0.707 | x    | Х           | x      | x                   |
| VENTED                | 31L*                        | 34Hz   | x     | 36Hz | 1x3" (76mm) | 340mm  | х                   |
| 4TH ORDER<br>BANDPASS | SEALED 25L*<br>VENTED 30.5L | х