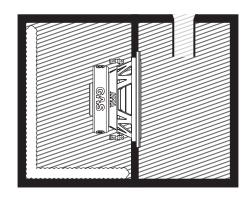

# **ENCLOSURE RECOMMENDATIONS**

**4TH ORDER BANDPASS** 

# MAD S2-10D2:

|                       | VOLUME                      | F3     | ОТС   | FB   | PORT        | LENGTH | BANDWIDTH           |
|-----------------------|-----------------------------|--------|-------|------|-------------|--------|---------------------|
| SEALED                | 15L*                        | 53Hz   | 0.822 | x    | Х           | x      | Х                   |
| SEALED                | 23L*                        | 50.5Hz | 0.707 | x    | Х           | x      | x                   |
| VENTED                | 31L*                        | 34Hz   | x     | 36Hz | 1x3" (76mm) | 340mm  | х                   |
| 4TH ORDER<br>BANDPASS | SEALED 25L*<br>VENTED 30.5L | х      | х     | 51Hz | 4" (102mm)  | 290mm  | (-3dB)<br>36Hz-72Hz |