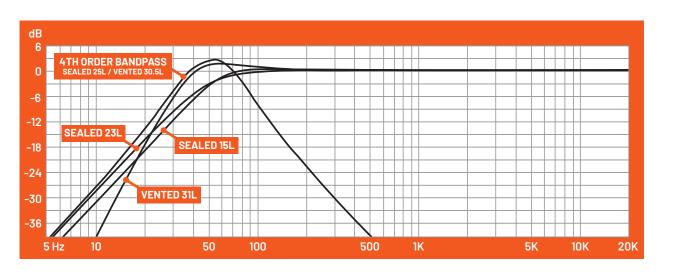

# **ENCLOSURE RECOMMENDATIONS**

**4TH ORDER BANDPASS** 

# MAD S2-10D2:

|                       | VOLUME                      | F3     | ОТС   | FB   | PORT        | LENGTH | BANDWIDTH           |
|-----------------------|-----------------------------|--------|-------|------|-------------|--------|---------------------|
| SEALED                | 15L*                        | 53Hz   | 0.822 | x    | Х           | x      | Х                   |
| SEALED                | 23L*                        | 50.5Hz | 0.707 | x    | Х           | x      | x                   |
| VENTED                | 31L*                        | 34Hz   | x     | 36Hz | 1x3" (76mm) | 340mm  | х                   |
| 4TH ORDER<br>BANDPASS | SEALED 25L*<br>VENTED 30.5L | х      | х     | 51Hz | 4" (102mm)  | 290mm  | (-3dB)<br>36Hz-72Hz |