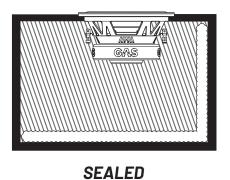

# **ENCLOSURE RECOMMENDATIONS**

**4TH ORDER BANDPASS** 

# MAD S2-10D2:

|                       | VOLUME                      | F3     | ОТС   | FB   | PORT        | LENGTH | BANDWIDTH           |
|-----------------------|-----------------------------|--------|-------|------|-------------|--------|---------------------|
| SEALED                | 15L*                        | 53Hz   | 0.822 | x    | Х           | x      | Х                   |
| SEALED                | 23L*                        | 50.5Hz | 0.707 | x    | Х           | x      | x                   |
| VENTED                | 31L*                        | 34Hz   | x     | 36Hz | 1x3" (76mm) | 340mm  | х                   |
| 4TH ORDER<br>BANDPASS | SEALED 25L*<br>VENTED 30.5L | х      | х     | 51Hz | 4" (102mm)  | 290mm  | (-3dB)<br>36Hz-72Hz |