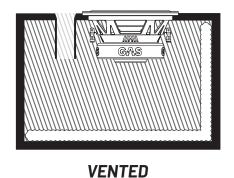

# **ENCLOSURE RECOMMENDATIONS**

**4TH ORDER BANDPASS** 

# MAD S2-10D2:

|                       | VOLUME                      | F3     | ОТС   | FB   | PORT        | LENGTH | BANDWIDTH           |
|-----------------------|-----------------------------|--------|-------|------|-------------|--------|---------------------|
| SEALED                | 15L*                        | 53Hz   | 0.822 | x    | Х           | x      | Х                   |
| SEALED                | 23L*                        | 50.5Hz | 0.707 | x    | Х           | x      | x                   |
| VENTED                | 31L*                        | 34Hz   | x     | 36Hz | 1x3" (76mm) | 340mm  | х                   |
| 4TH ORDER<br>BANDPASS | SEALED 25L*<br>VENTED 30.5L | х      | х     | 51Hz | 4" (102mm)  | 290mm  | (-3dB)<br>36Hz-72Hz |