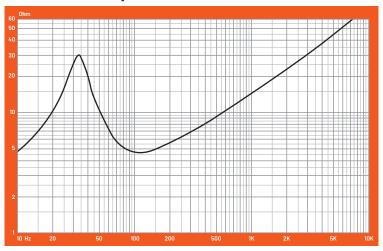

NTILATION SYSTEM**

If you like it LOUD, proper cooling is key. We implemented the subwoofer with a DVS $^{\text{\tiny{M}}}$  (Dual Ventilation System) for reduced distortion and increased heat dissipation. Are you ready to push the MAD S2-10D2 to the limit? The incorporated woven tinsel leads avoid annoying pop sounds and improves durability!

#### FIERCE DESIGN AND DUAL PCW VOICE COIL

To match its awesome sound, we made an industrial and rugged MAD shaped steel basket that endures the toughest conditions. The dual 2+2 0hm 51mm voice coil is made of PCW (Pure Copper Wire) and the dust cap is, like the cone, made of IMPP for a unique 3D design that'll make your friends jealous and keep the haters away! Walk tall and cruise with pride!

## DIMENSIONS (mm)





#### IMPEDANCE VS FREOUENCY





# **ENCLOSURE RECOMMENDATIONS**







**4TH ORDER BANDPASS** 

# MAD S2-10D2:

|                       | VOLUME                      | F3     | ОТС   | FB   | PORT        | LENGTH | BANDWIDTH           |
|-----------------------|-----------------------------|--------|-------|------|-------------|--------|---------------------|
| SEALED                | 15L*                        | 53Hz   | 0.822 | x    | Х           | x      | Х                   |
| SEALED                | 23L*                        | 50.5Hz | 0.707 | x    | Х           | x      | x                   |
| VENTED                | 31L*                        | 34Hz   | x     | 36Hz | 1x3" (76mm) | 340mm  | х                   |
| 4TH ORDER<br>BANDPASS | SEALED 25L*<br>VENTED 30.5L | х      | х     | 51Hz | 4" (102mm)