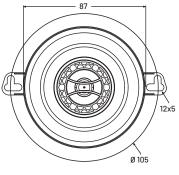

5-21 000Hz    |
| Sensitivity       | 88dB            |

| Woofer cone       | IMPP                   |
|-------------------|------------------------|
| Woofer basket     | Resonace Free<br>Steel |
| Woofer suspension | NBR Rubber             |
| Woofer magnet     | Ferrite                |
| Woofer spider     | Nomex/Cotton           |
| Tweeter dome      | Silk                   |
| Tweeter magnet    | Neodymium              |
| Crossover         | HP 6dB HQ (100V)       |

# MAD X2-34

#### A MAD SPEAKER TO FIT EVERY NEED

There's nothing better than replacing that old dusty wannabe speaker that's been hiding behind your door panel. Did your old speakers break 'cause they couldn't handle your level of LOUD? The X2 series is ready for you. Be proud, be loud, be MAD!

## DIMENSIONS (mm)





#### YOUR CAR WAS MADE FOR THE X2 SERIES

Just the way you like it, just the way your car wants it – uncomplicated and made to fit like a glove. The speaker has a 13mm silk dome tweeter with NEO magnet structure and a newly developed tweeter faceplate to up your LOUD game! In boring science terms, this means you get an increased dispersion and off-axis reproduction. It also makes the speaker a perfect fit for non-ideal OEM speaker placement. The column that holds the tweeter also contains an inline crossover. This invisible placement makes the look of the speaker extra sleek.

### **PARTS INCLUDED**



(2pcs)



(4pcs)





Screws (8pcs)

Manual (1pc)

#### DESIGNED TO BE DURABLE

Our research department has truly gone MAD! For our MAD S2 subwoofers we developed a new kind of IMPP cone