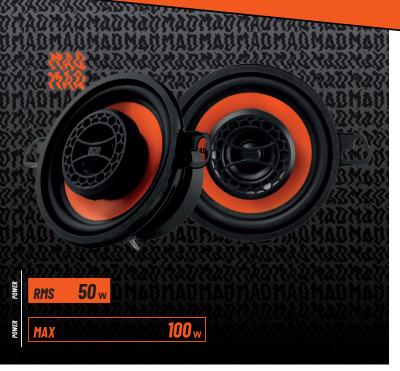

#### **SPECIFICATIONS**

| MAD X2-44         |                 |
|-------------------|-----------------|
| Component         | Coaxial speaker |
| Woofer size       | 3.5" (87mm)     |
| Tweeter size      | 0.51" (13mm)    |
| Nominal impedance | 4 Ohm           |
| Power RMS         | 50W             |
| Power MAX         | 100W            |
| Freq. response    | 105-21 000Hz    |
| Sensitivity       | 88dB            |

| Woofer cone       | IMPP                   |
|-------------------|------------------------|
| Woofer basket     | Resonace Free<br>Steel |
| Woofer suspension | NBR Rubber             |
| Woofer magnet     | Ferrite                |
| Woofer spider     | Nomex/Cotton           |
| Tweeter dome      | Silk                   |
| Tweeter magnet    | Neodymium              |
| Crossover         | HP 6dB HQ (100V)       |