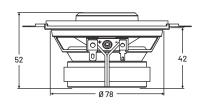

21 000Hz    |
| Sensitivity       | 88dB            |

| Woofer cone       | IMPP                   |
|-------------------|------------------------|
| Woofer basket     | Resonace Free<br>Steel |
| Woofer suspension | NBR Rubber             |
| Woofer magnet     | Ferrite                |
| Woofer spider     | Nomex/Cotton           |
| Tweeter dome      | Silk                   |
| Tweeter magnet    | Neodymium              |
| Crossover         | HP 6dB HQ (100V)       |

# MAD X2-34

#### A MAD SPEAKER TO FIT EVERY NEED

There's nothing better than replacing that old dusty wannabe speaker that's been hiding behind your door panel. Did your old speakers break 'cause they couldn't handle your level of LOUD? The X2 series is ready for you. Be proud, be loud, be MAD!

## DIMENSIONS (mm)





#### YOUR CAR WAS MADE FOR THE X2 SERIES

Just the way you like it, just the way your car wants it – uncomplicated and made to fit like a glove. The speaker has a 13mm silk dome tweeter with NEO magnet structure and a newly developed tweeter faceplate to up your LOUD game! In boring science terms, this means you get an increased dispersion and off-axis reproduction. It also makes the speaker a perfect fit for non-ideal OEM speaker placement. The column that holds the tweeter also contains an inline crossover. This invisible placement makes the look of the speaker extra sleek.

### **PARTS INCLUDED**



(2pcs)



(4pcs)





Screws (8pcs)

Manual (1pc)

#### DESIGNED TO BE DURABLE

Our research department has truly gone MAD! For our MAD S2 subwoofers we developed a new kind of IMPP cone &