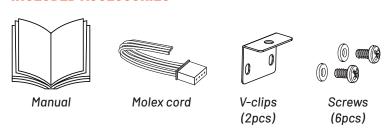

d intuitive 7 band graphical equalizer. No nonsense and no extra noise added thanks to its high-quality internal components, with exceptional linear frequency response from top to bottom.

## THE QUICK AND EASY WAY

Shape your favorite music according to your liking. Do you want to boost the bass and cut some treble? Or do you want to alter the master volume (or even the subwoofer level)? Why not adjust the fader with awesome precision? This is all at your fingertips with the MAX EQ1-7.

## **TAKE CONTROL**

The equalizer should never be the weakest link in your sound system. This powerful EQ features three pairs of 6V (RMS) gold plated and low impedance RCA inputs, high level inputs for easy installation and an automatic turn off system.

## **DIMENSIONS**



## **INCLUDED ACCESSORIES**