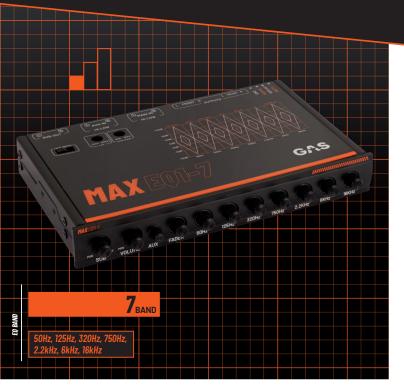

# MAX E01-7

## TWEAK WITH SUPER PRECISION

We've taken control to the next level with a powerful and intuitive 7 band graphical equalizer. No nonsense and no extra noise added thanks to its high-quality internal components, with exceptional linear frequency response from top to bottom.

#### **SPECIFICATIONS**

| <b>MAX</b> EQ1-7 |                                                      |  |
|------------------|------------------------------------------------------|--|
| Component        | Equalizer                                            |  |
| EQ               | 7 band                                               |  |
| EQ band          | 50Hz, 125Hz, 320Hz,<br>750Hz, 2.2kHz, 6kHz,<br>16kHz |  |
| Pre-out channels | 3 pairs                                              |  |
| Input mode       | Main / AUX                                           |  |
| Bluetooth 5.0    | N/A                                                  |  |
| Freq. response   | 10-50 000Hz (+/-1db)                                 |  |
| Output (RMS)     | 6V                                                   |  |
| Output (MAX)     | 7V                                                   |  |
| THD @ 6V         | 0.01%                                                |  |
| Boost / Cut      | 12dB                                                 |  |