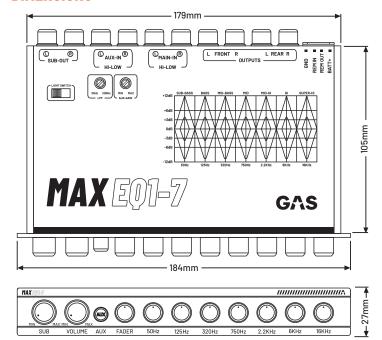

e next level with a powerful and intuitive 7 band graphical equalizer. No nonsense and no extra noise added thanks to its high-quality internal components, with exceptional linear frequency response from top to bottom.

## THE QUICK AND EASY WAY

Shape your favorite music according to your liking. Do you want to boost the bass and cut some treble? Or do you want to alter the master volume (or even the subwoofer level)? Why not adjust the fader with awesome precision? This is all at your fingertips with the MAX EQ1-7.

## **TAKE CONTROL**

The equalizer should never be the weakest link in your sound system. This powerful EQ features three pairs of 6V (RMS) gold plated and low impedance RCA inputs, high level inputs for easy installation and an automatic turn off system.

## **DIMENSIONS**



## **INCLUDED ACCESSORIES**