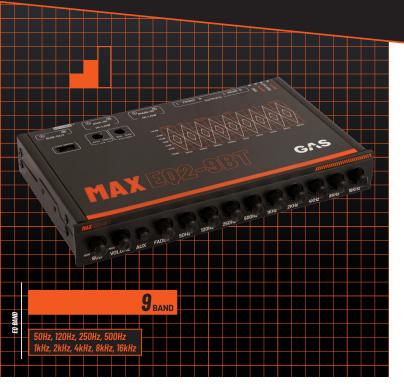

# MAX EQ2-9BT

## TWEAK WITH SUPER PRECISION

We've taken control to the next level with a powerful and intuitive 9 band graphical. No nonsense and no extra noise added thanks to its high-quality internal components, with exceptional linear frequency response from top to bottom.

## THE OUICK AND EASY WAY

Shape your favorite music according to your liking. Do you want to boost the bass and cut some treble? Or do you want to alter the master volume (or even the subwoofer level)? Why not adjust the fader with awesome precision? This is all at your fingertips with the MAX EQ2-9BT.

### **TAKE CONTROL**

The equalizer should never be the weakest link in your sound system. This powerful EQ features three pairs of 6V (RMS) gold plated and low impedance RCA inputs, high level inputs for easy installation and an automatic turn off system.