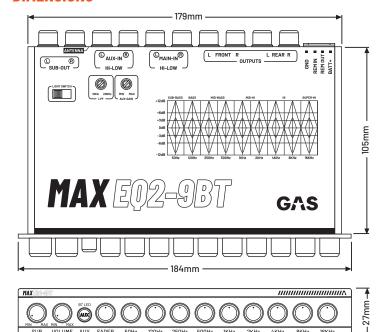

cut some treble? Or do you want to alter the master volume (or even the subwoofer level)? Why not adjust the fader with awesome precision? This is all at your fingertips with the MAX EQ2-9BT.

### **TAKE CONTROL**

The equalizer should never be the weakest link in your sound system. This powerful EQ features three pairs of 6V (RMS) gold plated and low impedance RCA inputs, high level inputs for easy installation and an automatic turn off system.

# **WIRELESS FREEDOM WITH BLUETOOTH 5.0**

We live in a digital age and you're never more than a few taps away from playing a song, a playlist or a collection of awesome beats. Stream directly from your phone, tablet or computer directly to the equalizer via Bluetooth 5.0! Showing off your sound system has never been easier.

#### **DIMENSIONS**



### **INCLUDED ACCESSORIES**









Manual

Molex cord

V-clips (2pcs)

Screws (6pcs)