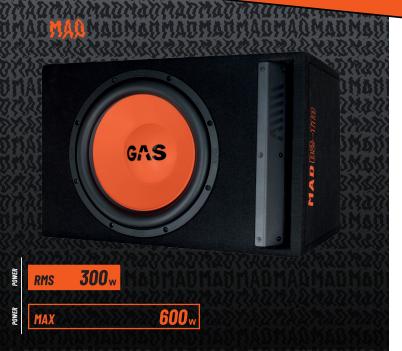

# **SPECIFICATIONS**

| <b>MAD</b> B2-110 |                         |
|-------------------|-------------------------|
| Component         | Pre-loaded<br>enclosure |
| Size              | 1x10" (250mm)           |
| Nominal Impedance | 4 Ohm                   |
| Power RMS         | 300W                    |
| Power MAX         | 600W                    |
| Volume            | 28.8 L                  |
| Weight            | 12.5 KG                 |

# **MAD** B2-110

#### LOADED WITH ONE 10" MAD S2 SUBWOOFER

MAD 2 enclosures are pre-loaded with the awesome MAD S2 subwoofer to offer you a whole new level of LOUD! With a durable IMPP (Injection Molded Polypropylene) cone, a Unity Surround & Gasket construction (USG™) and a Dual Ventilation System (DVS™) you get a subwoofer beast that will impress your friends and terrify your neighbors.