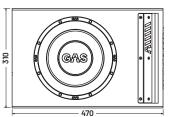

, it's also important that your sound expectations are met. We've used an optimized high output airflow slot port design in all MAD 2 enclosures to minimize distortion and give you a cleaner, more musical output. This feature makes sure that you can be as LOUD as you want, without sacrificing sound quality.

# ENGINEERED WITH HIGH STRENGTH TERMINAL CUP

The terminal cup on our MAD 2 enclosures are made with a seamless single molding, 5mm thick round housing and an upraised design to withstand enormous amounts of pressure! We've also upgraded the cup with heavy duty binding posts to help you secure your connections properly (wrench included). This clever design choice makes sure that there'll be no rattling from the terminals - even when you dwell to the deepest bass levels!

# DIMENSIONS





# **INCLUDED ACCESSORIES**







# **TERMINAL CONNECTIONS**



ENCLOSURE TERMINAL



- Standard connection -

**GAS Audio Power** 

subject to change without notice)