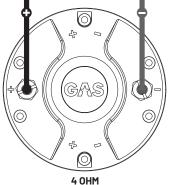

# ENGINEERED WITH HIGH STRENGTH TERMINAL CUP

The terminal cup on our MAD 2 enclosures are made with a seamless single molding, 5mm thick round housing and an upraised design to withstand enormous amounts of pressure! We've also upgraded the cup with heavy duty binding posts to help you secure your connections properly (wrench included). This clever design choice makes sure that there'll be no rattling from the terminals - even when you dwell to the deepest bass levels!

# **TERMINAL CONNECTIONS**

ENCLOSURE TERMINAL

- Standard connection -

**GAS Audio Power** 

subject to change without notice)