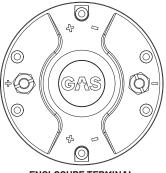

# ENGINEERED WITH HIGH STRENGTH TERMINAL CUP

The terminal cup on our MAD 2 enclosures are made with a seamless single molding, 5mm thick round housing and an upraised design to withstand enormous amounts of pressure! We've also upgraded the cup with heavy duty binding posts to help you secure your connections properly (wrench included). This clever design choice makes sure that there'll be no rattling from the terminals - even when you dwell to the deepest bass levels!

# **TERMINAL CONNECTIONS**

ENCLOSURE TERMINAL

- Standard connection -

**GAS Audio Power** 

subject to change without notice)