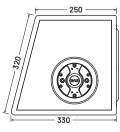

# ENGINEERED WITH HIGH STRENGTH TERMINAL CUP

The terminal cup on our MAD 2 enclosures are made with a seamless single molding, 5mm thick round housing and an upraised design to withstand enormous amounts of pressure! We've also upgraded the cup with heavy duty binding posts to help you secure your connections properly (wrench included). This clever design choice makes sure that there'll be no rattling from the terminals - even when you dwell to the deepest bass levels!

# **TERMINAL CONNECTIONS**

ENCLOSURE TERMINAL

- Standard connection -

**GAS Audio Power** 

subject to change without notice)