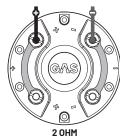

# **INCLUDED ACCESSORIES**

Screws (8pcs)

**TERMINAL CONNECTIONS** 

- Stereo/direct connection

- Serial connection -