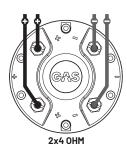

# **INCLUDED ACCESSORIES**

Screws (8pcs)

**TERMINAL CONNECTIONS** 

- Stereo/direct connection

- Serial connection -