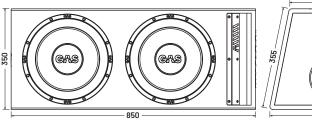

## **DIMENSIONS**

# **SPECIFICATIONS**

| <b>MAD</b> B2-212 |                      |
|-------------------|----------------------|
| Component         | Pre-loaded enclosure |
| Size              | 2x12" (300mm)        |
| Nominal Impedance | 2 /2x4 / 8 0hm       |
| Power RMS         | 700W                 |
| Power MAX         | 1400W                |
| Volume            | 73.4 L               |
| Weight            | 23 KG                |