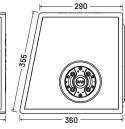

## **DIMENSIONS**

## ENGINEERED WITH HIGH STRENGTH TERMINAL CUP

The terminal cup on our MAD 2 enclosures are made with a seamless single molding, 5mm thick round housing and an upraised design to withstand enormous amounts of pressure! We've also upgraded the cup with heavy duty binding posts to help you secure your connections properly (wrench included). This clever design choice makes sure that there'll be no rattling from the terminals - even when you dwell to the deepest bass levels!