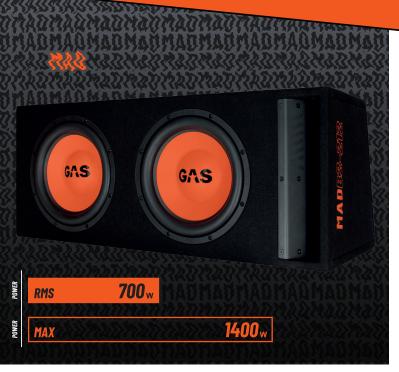

# **SPECIFICATIONS**

| <b>MAD</b> B2-212 |                      |
|-------------------|----------------------|
| Component         | Pre-loaded enclosure |
| Size              | 2x12" (300mm)        |
| Nominal Impedance | 2 /2x4 / 8 0hm       |
| Power RMS         | 700W                 |
| Power MAX         | 1400W                |
| Volume            | 73.4 L               |
| Weight            | 23 KG                |

# MAD B2-212

#### **LOADED WITH TWO 12" MAD S2 SUBWOOFERS**

MAD 2 enclosures are pre-loaded with the awesome MAD S2 subwoofer to offer you a whole new level of LOUD! With a durable IMPP (Injection Molded Polypropylene) cone, a Unity Surround & Gasket construction (USG™) and a Dual Ventilation System (DVS™) you get a subwoofer beast that will impress your friends and terrify your neighbors.