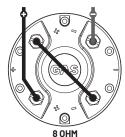

# **INCLUDED ACCESSORIES**

Screws (8pcs)

**TERMINAL CONNECTIONS** 

- Stereo/direct connection

- Serial connection -