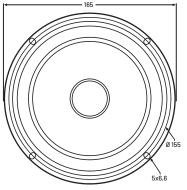

## DIMENSIONS (mm)

### **SPECIFICATIONS**

| <b>MAD</b> K1-64  |               |
|-------------------|---------------|
| Component         | Component kit |
| Woofer size       | 6,5" (165mm)  |
| Tweeter size      | 0,8" (20mm)   |
| Nominal impedance | 4 Ohm         |
| Power RMS         | 80W           |
| Power MAX         | 160W          |
| Freq. response    | 65-20 000Hz   |
| Sensitivity       | 90dB          |