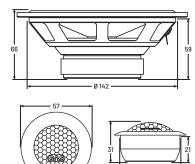

## DIMENSIONS (mm)

| MAD K1-64 TWEETER |           |
|-------------------|-----------|
| Tweeter dome      | Silk      |
| Tweeter magnet    | Neodymium |
| FS                | 1735Hz    |
| Sensitivity       | 91dB      |