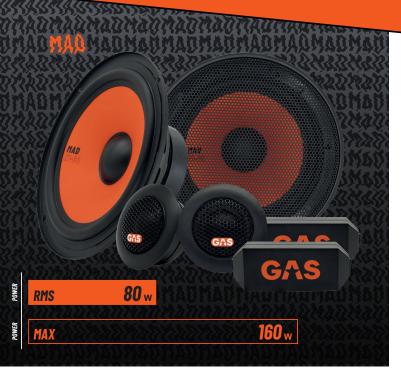

# MAD KI-64

### **SPECIFICATIONS**

| <b>MAD</b> K1-64  |               |
|-------------------|---------------|
| Component         | Component kit |
| Woofer size       | 6,5" (165mm)  |
| Tweeter size      | 0,8" (20mm)   |
| Nominal impedance | 4 Ohm         |
| Power RMS         | 80W           |
| Power MAX         | 160W          |
| Freq. response    | 65-20 000Hz   |
| Sensitivity       | 90dB          |