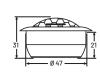

|
| Freq. response    | 70-21 000Hz   |
| Sensitivity       | 91dB          |

| <b>MAD</b> K2-54 T | WEETER |
|--------------------|--------|
| Tweeter dome       | Silk   |
| <b>-</b>           |        |

|                | •         |
|----------------|-----------|
| Tweeter magnet | Neodymium |
| FS             | 1276Hz    |
| Sensitivity    | 94dB      |

# MAD K2-54 CROSSOVER

| Туре    | High / Low pass |
|---------|-----------------|
| Slope   | 12 / 6 dB       |
| Cut off | 4500 / 4500 Hz  |

#### MAD K2-54 WOOFER Woofer cone IMPP + USG™ Woofer basket Resonace Free Steel Woofer suspension **NBR Rubber** Woofer magnet **HQ** Ferrite Woofer spider Nomey/Cotton FS 87,17Hz VAS 4.12L OTS 0.93 **NFS** 1.26 **OMS** 3,48 RE 3,5 0hm

89dB

## **DIMENSIONS (mm)**







Sensitivity



#### PARTS INCLUDED



Speakers (2pcs)



Tweeter houses Crossover Cables (4pcs) (6pcs)



Tweeters (2pcs)

Glue pad

(2pcs)



Crossovers (2pcs)