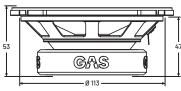

| 180W          |
| Freq. response    | 70-21 000Hz   |
| Sensitivity       | 91dB          |

| <b>MAD</b> K2-54 T | WEETER |
|--------------------|--------|
| Tweeter dome       | Silk   |
| <b>-</b>           |        |

|                | •         |
|----------------|-----------|
| Tweeter magnet | Neodymium |
| FS             | 1276Hz    |
| Sensitivity    | 94dB      |

# MAD K2-54 CROSSOVER

| Туре    | High / Low pass |
|---------|-----------------|
| Slope   | 12 / 6 dB       |
| Cut off | 4500 / 4500 Hz  |

#### MAD K2-54 WOOFER Woofer cone IMPP + USG™ Woofer basket Resonace Free Steel Woofer suspension **NBR Rubber** Woofer magnet **HQ** Ferrite Woofer spider Nomey/Cotton FS 87,17Hz VAS 4.12L OTS 0.93 **NFS** 1.26 **OMS** 3,48 RE 3,5 0hm

89dB

## **DIMENSIONS (mm)**







Sensitivity



#### PARTS INCLUDED



Speakers (2pcs)



Tweeter houses Crossover Cables (4pcs) (6pcs)



Tweeters (2pcs)

Glue pad

(2pcs)



Crossovers (2pcs)