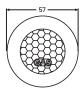

| 180W          |
| Freq. response    | 70-21 000Hz   |
| Sensitivity       | 91dB          |

| <b>MAD</b> K2-54 T | WEETER |
|--------------------|--------|
| Tweeter dome       | Silk   |
| <b>-</b>           |        |

|                | •         |
|----------------|-----------|
| Tweeter magnet | Neodymium |
| FS             | 1276Hz    |
| Sensitivity    | 94dB      |

# MAD K2-54 CROSSOVER

| Туре    | High / Low pass |
|---------|-----------------|
| Slope   | 12 / 6 dB       |
| Cut off | 4500 / 4500 Hz  |

#### MAD K2-54 WOOFER Woofer cone IMPP + USG™ Woofer basket Resonace Free Steel Woofer suspension **NBR Rubber** Woofer magnet **HQ** Ferrite Woofer spider Nomey/Cotton FS 87,17Hz VAS 4.12L OTS 0.93 **NFS** 1.26 **OMS** 3,48 RE 3,5 0hm

89dB

## **DIMENSIONS (mm)**







Sensitivity



#### PARTS INCLUDED



Speakers (2pcs)



Tweeter houses Crossover Cables (4pcs) (6pcs)



Tweeters (2pcs)

Glue pad

(2pcs)



Crossovers (2pcs)