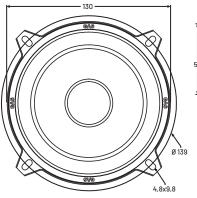

| 180W          |
| Freq. response    | 70-21 000Hz   |
| Sensitivity       | 91dB          |

| <b>MAD</b> K2-54 T | WEETER |
|--------------------|--------|
| Tweeter dome       | Silk   |
| <b>-</b>           |        |

|                | •         |
|----------------|-----------|
| Tweeter magnet | Neodymium |
| FS             | 1276Hz    |
| Sensitivity    | 94dB      |

# MAD K2-54 CROSSOVER

| Туре    | High / Low pass |
|---------|-----------------|
| Slope   | 12 / 6 dB       |
| Cut off | 4500 / 4500 Hz  |

#### MAD K2-54 WOOFER Woofer cone IMPP + USG™ Woofer basket Resonace Free Steel Woofer suspension **NBR Rubber** Woofer magnet **HQ** Ferrite Woofer spider Nomey/Cotton FS 87,17Hz VAS 4.12L OTS 0.93 **NFS** 1.26 **OMS** 3,48 RE 3,5 0hm

89dB

## **DIMENSIONS (mm)**







Sensitivity



#### PARTS INCLUDED



Speakers (2pcs)



Tweeter houses Crossover Cables (4pcs) (6pcs)



Tweeters (2pcs)

Glue pad

(2pcs)



Crossovers (2pcs)