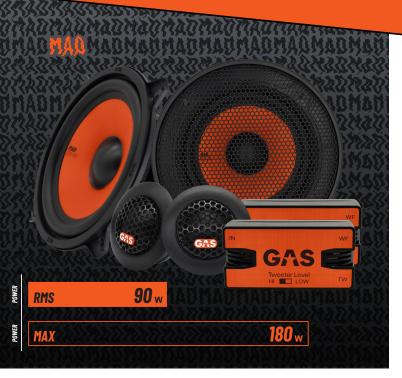

# MAD K2-54

#### A MAD SPEAKER TO FIT EVERY NEED

There's nothing better than replacing that old dusty wannabe speaker that's been hiding behind your door panel. Did your old speakers break 'cause they couldn't handle your level of LOUD? The K2 series 2-way component kit is ready for you. Be proud, be loud, be MAD!

#### MAKE YOUR CAR FEEL LIKE NEW AGAIN

Just the way you like it, just the way your car wants it - uncomplicated, LOUD and made to fit like a glove. For crisp and clear highs, we've included a 25mm silk dome tweeter with a Neodymium magnet. Place the tweeter wherever you want - it's your call! Included with the K2 series are three different multiple mounting accessories for the tweeter. Choose your tweeter location without holding back, LOUD upgrades fit everywhere!

#### DESIGNED TO BE DURABLE

Our research department has truly gone MAD! For our MAD S2 subwoofers we developed a new kind of IMPP cone & USG™ rubber woofer surround. We decided that these were so good - we brought them over to the K2 series. We've also added a hard PP dust cap, with a convex shape for better high frequency dispersion and off-axis response. All this packed in a small casing that makes the mounting real simple.

### **SPECIFICATIONS**

| <b>MAD</b> K2-54  |               |
|-------------------|---------------|
| Component         | Component kit |
| Woofer size       | 5,25" (116mm) |
| Tweeter size      | 1" (25mm)     |
| Nominal impedance | 4 Ohm         |
| Power RMS         | 90W           |
| Power MAX         | 180W          |
| Freq. response    | 70-21 000Hz   |
| Sensitivity       | 91dB          |