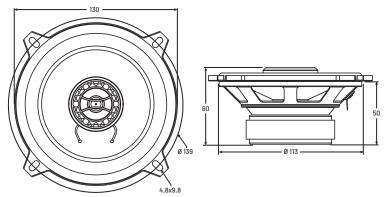

non-ideal OEM speaker placement!

#### **DESIGNED TO BE DURABLE**

Our research department has truly gone MAD! For our MAD S2 subwoofers we developed a new kind of IMPP cone, and we decided that it was so good - we brought it over to the X1 series. This means that the X1 series speakers are durable, moist proof and ready to kick some ass!

# **SWEDISH DESIGN, MAD SENSIBILITIES**

The 25mm KSV voice coil is wound with lightweight CCAW (Copper Clad Aluminium Wire) that creates a dynamic sound, and the woofer surround is made out of resistant soft butyl. Since the Swedish weather encompasses all different seasons - the X1 series is designed to withstand them all. Hot, cold, UV rays - it doesn't matter. It's MAD and it's made to play LOUD, no matter the circumstances!

# **DIMENSIONS (mm)**



### PARTS INCLUDED







Grill (2pcs)



Screws (8pcs)



Manual