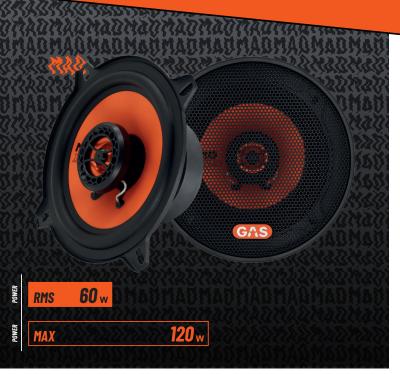

# **SPECIFICATIONS**

| <b>MAD</b> X1-54  |                 |
|-------------------|-----------------|
| Component         | Coaxial speaker |
| Woofer size       | 5,25" (116mm)   |
| Tweeter size      | 0,51" (13mm)    |
| Nominal impedance | 4 Ohm           |
| Power RMS         | 60W             |
| Power MAX         | 120W            |
| Freq. response    | 80-20 000Hz     |
| Sensitivity       | 88dB            |

# MAD X1-54