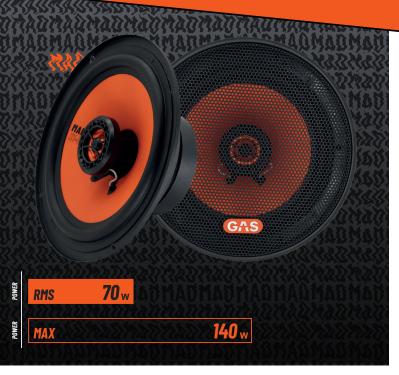

# **SPECIFICATIONS**

| <b>MAD</b> X1-64  |                 |
|-------------------|-----------------|
| Component         | Coaxial speaker |
| Woofer size       | 6,5" (165mm)    |
| Tweeter size      | 0,51" (13mm)    |
| Nominal impedance | 4 Ohm           |
| Power RMS         | 70W             |
| Power MAX         | 140W            |
| Freq. response    | 70-20 000Hz     |
| Sensitivity       | 90dB            |

# MAD XI-64

## A MAD SPEAKER TO FIT EVERY NEED

There's nothing better than replacing that old dusty wannabe speaker that's been hiding behind your door panel. Did your old speakers break, because they simply couldn't handle your level of LOUD? Good! Time for an upgrade. Our goal with the X1 series speakers is to give you as much sound as possible, without breaking the bank.

# **CRISP & CLEAN SOUND**

Just the way you like it, just the way your car wants it – uncomplicated, LOUD and made to fit like a glove. For clean and clear highs, we've included a 13mm PEI tweeter with NEO magnet structure and a newly developed tweeter faceplate that increases dispersion and off-axis reproduction. Excellent for non-ideal OEM speaker placement!

#### **DESIGNED TO BE DURABLE**

Our research department has truly gone MAD! For our MAD S2 subwoofers we developed a new kind of IMPP cone, and we decided that it was so good - we brought it over to the X1 series. This means that the X1 series speakers are durable, moist proof and ready to kick some ass!

# **SWEDISH DESIGN, MAD SENSIBILITIES**

The 25mm KSV voice coil is wound with lightweight CCAW (Copper Clad Aluminium Wire) that creates a dynamic sound, and the woofer surround is made out of resistant soft butyl. Since the Swedish weather encompasses all different seasons - the X1 series is designed to withstand them all. Hot, cold, UV rays - it doesn't matter. It's MAD and it's made to play LOUD, no matter the circumstances!