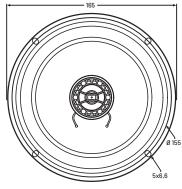

# **DIMENSIONS (mm)**

# **SPECIFICATIONS**

| <b>MAD</b> X1-64  |                 |
|-------------------|-----------------|
| Component         | Coaxial speaker |
| Woofer size       | 6,5" (165mm)    |
| Tweeter size      | 0,51" (13mm)    |
| Nominal impedance | 4 Ohm           |
| Power RMS         | 70W             |
| Power MAX         | 140W            |
| Freq. response    | 70-20 000Hz     |
| Sensitivity       | 90dB            |