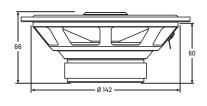

# **DIMENSIONS (mm)**

# **SPECIFICATIONS**

| <b>MAD</b> X1-64  |                 |
|-------------------|-----------------|
| Component         | Coaxial speaker |
| Woofer size       | 6,5" (165mm)    |
| Tweeter size      | 0,51" (13mm)    |
| Nominal impedance | 4 Ohm           |
| Power RMS         | 70W             |
| Power MAX         | 140W            |
| Freq. response    | 70-20 000Hz     |
| Sensitivity       | 90dB            |