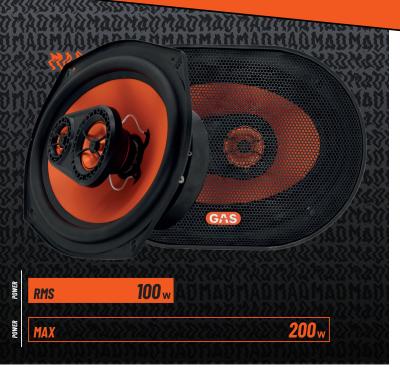

# **SPECIFICATIONS**

| <b>MAD</b> X1-694 |                  |
|-------------------|------------------|
| Component         | Triaxial speaker |
| Woofer size       | 6x9" (235x165mm) |
| Midrange size     | 1,5" (39mm)      |
| Tweeter size      | 0,51" (13mm)     |
| Nominal impedance | 4 Ohm            |
| Power RMS         | 100W             |
| Power MAX         | 200W             |
| Freq. response    | 50-20 000Hz      |
| Sensitivity       | 92dB             |

# MAD X1-694