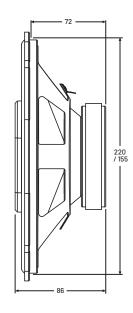

# **DIMENSIONS (mm)**

# **SPECIFICATIONS**

| <b>MAD</b> X1-694 |                  |
|-------------------|------------------|
| Component         | Triaxial speaker |
| Woofer size       | 6x9" (235x165mm) |
| Midrange size     | 1,5" (39mm)      |
| Tweeter size      | 0,51" (13mm)     |
| Nominal impedance | 4 Ohm            |
| Power RMS         | 100W             |
| Power MAX         | 200W             |
| Freq. response    | 50-20 000Hz      |
| Sensitivity       | 92dB             |