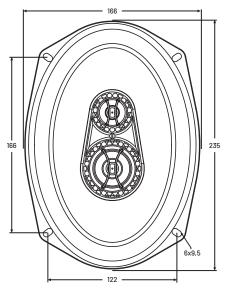

# **DIMENSIONS (mm)**

# **SPECIFICATIONS**

| <b>MAD</b> X1-694 |                  |
|-------------------|------------------|
| Component         | Triaxial speaker |
| Woofer size       | 6x9" (235x165mm) |
| Midrange size     | 1,5" (39mm)      |
| Tweeter size      | 0,51" (13mm)     |
| Nominal impedance | 4 Ohm            |
| Power RMS         | 100W             |
| Power MAX         | 200W             |
| Freq. response    | 50-20 000Hz      |
| Sensitivity       | 92dB             |