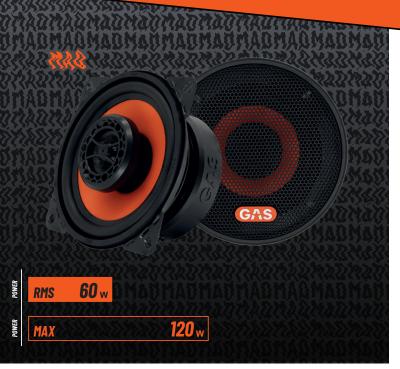

# **SPECIFICATIONS**

| MAD X2-44         |                 |
|-------------------|-----------------|
| Component         | Coaxial speaker |
| Woofer size       | 4" (102mm)      |
| Tweeter size      | 0,51" (13mm)    |
| Nominal impedance | 4 Ohm           |
| Power RMS         | 60W             |
| Power MAX         | 120W            |
| Freq. response    | 95-21 000Hz     |
| Sensitivity       | 90dB            |

# MAD X2-44

# A MAD SPEAKER TO FIT EVERY NEED

There's nothing better than replacing that old dusty wannabe speaker that's been hiding behind your door panel. Did your old speakers break 'cause they couldn't handle your level of LOUD? The X2 series is ready for you. Be proud, be loud, be MAD!

# YOUR CAR WAS MADE FOR THE X2 SERIES

Just the way you like it, just the way your car wants it – uncomplicated and made to fit like a glove. The speaker has a 13mm silk dome tweeter with NEO magnet structure and a newly developed tweeter faceplate to up your LOUD game! In boring science terms, this means you get an increased dispersion and off-axis reproduction. It also makes the speaker a perfect fit for non-ideal OEM speaker placement. The column that holds the tweeter also contains an inline crossover. This invisible placement makes the look of the speaker extra sleek.