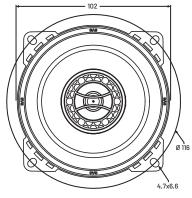

# DIMENSIONS (mm)

# **SPECIFICATIONS**

| MAD X2-44         |                 |
|-------------------|-----------------|
| Component         | Coaxial speaker |
| Woofer size       | 4" (102mm)      |
| Tweeter size      | 0,51" (13mm)    |
| Nominal impedance | 4 Ohm           |
| Power RMS         | 60W             |
| Power MAX         | 120W            |
| Freq. response    | 95-21 000Hz     |
| Sensitivity       | 90dB            |