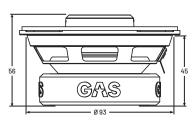

# DIMENSIONS (mm)

# **SPECIFICATIONS**

| MAD X2-44         |                 |
|-------------------|-----------------|
| Component         | Coaxial speaker |
| Woofer size       | 4" (102mm)      |
| Tweeter size      | 0,51" (13mm)    |
| Nominal impedance | 4 Ohm           |
| Power RMS         | 60W             |
| Power MAX         | 120W            |
| Freq. response    | 95-21 000Hz     |
| Sensitivity       | 90dB            |