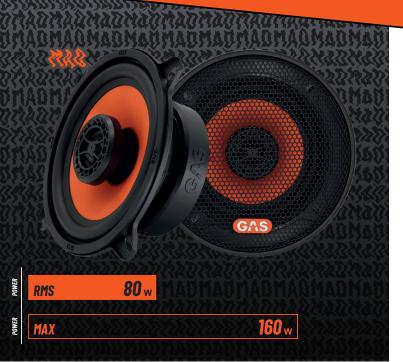

### A MAD SPEAKER TO FIT EVERY NEED

There's nothing better than replacing that old dusty wannabe speaker that's been hiding behind your door panel. Did your old speakers break 'cause they couldn't handle your level of LOUD? The X2 series is ready for you. Be proud, be loud, be MAD!

### **YOUR CAR WAS MADE FOR THE X2 SERIES**

Just the way you like it, just the way your car wants it - uncomplicated and made to fit like a glove. The speaker has a 13mm silk dome tweeter with NEO magnet structure and a newly developed tweeter faceplate to up your LOUD game! In boring science terms, this means you get an increased dispersion and off-axis reproduction. It also makes the speaker a perfect fit for non-ideal OEM speaker placement. The column that holds the tweeter also contains an inline crossover. This invisible placement makes the look of the speaker extra sleek.

#### **DESIGNED TO BE DURABLE**

Our research department has truly gone MAD! For our MAD S2 subwoofers we developed a new kind of IMPP cone & USG™ rubber woofer surround. We decided that these were so good - we brought them over to the X2 series. This means that the X2 series speakers are very durable, moist proof and ready to kick some ass!

#### SWEDISH DESIGN, MAD SENSIBILITIES

The 25mm KSV voice coil is wound with lightweight CCAW (Copper Clad Aluminum Wire) that creates a dynamic sound. Since the Swedish weather encompasses all different seasons - the X2 series is designed to withstand them all. Hot, cold, UV rays - it doesn't matter. It's MAD and it's made to play LOUD, no matter the circumstances!

# **SPECIFICATIONS**

| <b>MAD</b> X2-54  |                 |
|-------------------|-----------------|
| Component         | Coaxial speaker |
| Woofer size       | 5,25" (116mm)   |
| Tweeter size      | 0,51" (13mm)    |
| Nominal impedance | 4 Ohm           |
| Power RMS         | 80W             |
| Power MAX         | 160W            |
| Freq. response    | 75-21 000Hz     |
| Sensitivity       | 91dB            |