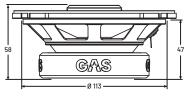

| Coaxial speaker |
| Woofer size       | 5,25" (116mm)   |
| Tweeter size      | 0,51" (13mm)    |
| Nominal impedance | 4 Ohm           |
| Power RMS         | 80W             |
| Power MAX         | 160W            |
| Freq. response    | 75-21 000Hz     |
| Sensitivity       | 91dB            |

| Woofer cone       | IMPP + USG™            |
|-------------------|------------------------|
| Woofer basket     | Resonace Free<br>Steel |
| Woofer suspension | NBR Rubber             |
| Woofer magnet     | HQ Ferrite             |
| Woofer spider     | Nomex/Cotton           |
| Tweeter dome      | Silk                   |
| Tweeter magnet    | Neodymium              |
| Crossover         | HP 6dB HQ (100V)       |
|                   | •                      |

# **DIMENSIONS (mm)**





## **PARTS INCLUDED**









Grill

(2pcs)

(2pcs)

(8pcs)

**GAS Audio Power** 

subject to change without notice)