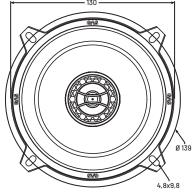

| Coaxial speaker |
| Woofer size       | 5,25" (116mm)   |
| Tweeter size      | 0,51" (13mm)    |
| Nominal impedance | 4 Ohm           |
| Power RMS         | 80W             |
| Power MAX         | 160W            |
| Freq. response    | 75-21 000Hz     |
| Sensitivity       | 91dB            |

| Woofer cone       | IMPP + USG™            |
|-------------------|------------------------|
| Woofer basket     | Resonace Free<br>Steel |
| Woofer suspension | NBR Rubber             |
| Woofer magnet     | HQ Ferrite             |
| Woofer spider     | Nomex/Cotton           |
| Tweeter dome      | Silk                   |
| Tweeter magnet    | Neodymium              |
| Crossover         | HP 6dB HQ (100V)       |
|                   | •                      |

# **DIMENSIONS (mm)**





## **PARTS INCLUDED**









Grill

(2pcs)

(2pcs)

(8pcs)

**GAS Audio Power** 

subject to change without notice)