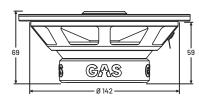

## **DIMENSIONS (mm)**

## **SPECIFICATIONS**

| <b>MAD</b> X2-64  |                 |
|-------------------|-----------------|
| Component         | Coaxial speaker |
| Woofer size       | 6,5" (165mm)    |
| Tweeter size      | 0,51" (13mm)    |
| Nominal impedance | 4 Ohm           |
| Power RMS         | 100W            |
| Power MAX         | 200W            |
| Freq. response    | 65-21 000Hz     |
| Sensitivity       | 92dB            |