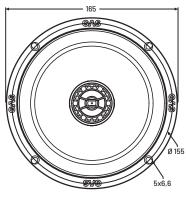

## **DIMENSIONS (mm)**

## **SPECIFICATIONS**

| <b>MAD</b> X2-64  |                 |
|-------------------|-----------------|
| Component         | Coaxial speaker |
| Woofer size       | 6,5" (165mm)    |
| Tweeter size      | 0,51" (13mm)    |
| Nominal impedance | 4 Ohm           |
| Power RMS         | 100W            |
| Power MAX         | 200W            |
| Freq. response    | 65-21 000Hz     |
| Sensitivity       | 92dB            |