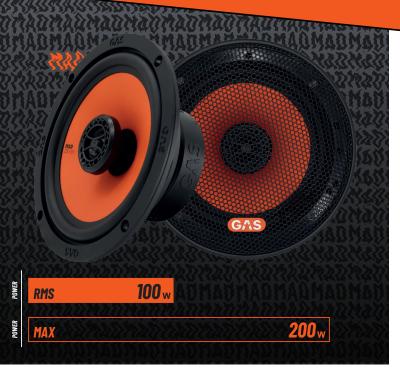

## **SPECIFICATIONS**

| <b>MAD</b> X2-64  |                 |
|-------------------|-----------------|
| Component         | Coaxial speaker |
| Woofer size       | 6,5" (165mm)    |
| Tweeter size      | 0,51" (13mm)    |
| Nominal impedance | 4 Ohm           |
| Power RMS         | 100W            |
| Power MAX         | 200W            |
| Freq. response    | 65-21 000Hz     |
| Sensitivity       | 92dB            |

# MAD X2-64

## A MAD SPEAKER TO FIT EVERY NEED

There's nothing better than replacing that old dusty wannabe speaker that's been hiding behind your door panel. Did your old speakers break 'cause they couldn't handle your level of LOUD? The X2 series is ready for you. Be proud, be loud, be MAD!

## **YOUR CAR WAS MADE FOR THE X2 SERIES**

Just the way you like it, just the way your car wants it - uncomplicated and made to fit like a glove. The speaker has a 13mm silk dome tweeter with NEO magnet structure and a newly developed tweeter faceplate to up your LOUD game! In boring science terms, this means you get an increased dispersion and off-axis reproduction. It also makes the speaker a perfect fit for non-ideal OEM speaker placement. The column that holds the tweeter also contains an inline crossover. This invisible placement makes the look of the speaker extra sleek.

#### DESIGNED TO BE DURABLE

Our research department has truly gone MAD! For our MAD S2 subwoofers we developed a new kind of IMPP cone & USG™ rubber woofer surround. We decided that these were so good - we brought them over to the X2 series. This means that the X2 series speakers are very durable, moist proof and ready to kick some ass!

SWEDISH DESIGN, MAD SENSIBILITIES

The 25mm KSV voice coil is wound with lightweight CCAW (Copper Clad Aluminum Wire) that creates a dynamic sound. Since the Swedish weather encompasses all different seasons - the X2 series is designed to withstand them all. Hot, cold, UV rays - it doesn't matter. It's MAD and it's made to play LOUD, no matter the circumstances!