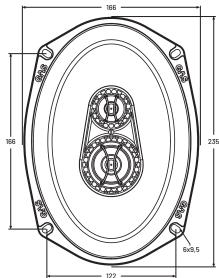

very durable, moist proof and ready to kick some ass!

### SWEDISH DESIGN, MAD SENSIBILITIES

The 25mm KSV voice coil is wound with lightweight CCAW (Copper Clad Aluminum Wire) that creates a dynamic sound. Since the Swedish weather encompasses all different seasons - the X2 series is designed to withstand them all. Hot, cold, UV rays - it doesn't matter. It's MAD and it's made to play LOUD, no matter the circumstances!

### DID YOU BUY A X2-694? CONGRATULATIONS!

For the X2-694 speaker we took our sound obsession one step further; the speaker is bigger, so it needs to be LOUDER! We've included a 39mm PEI midrange for sound that leaves you wanting more, with exceptionally balanced and clear vocals. We dare you, try to find another speaker in this price range that creates this much envy!



# GMS 220 / 155

## PARTS INCLUDED



(2pcs)



(2pcs)





Screws (8pcs)

Manual

Grill (2pcs)



**GAS Audio Power** 

subject to change without notice)