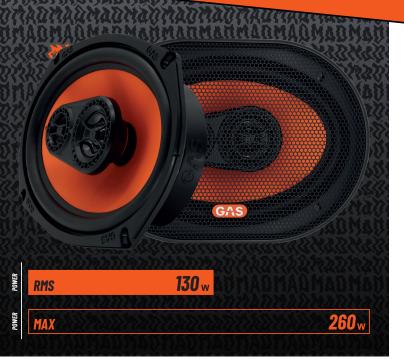

# **SPECIFICATIONS**

| <b>MAD</b> X2-694 |                  |
|-------------------|------------------|
| Component         | Triaxial speaker |
| Woofer size       | 6x9" (235x165mm) |
| Midrange size     | 1,5" (39mm)      |
| Tweeter size      | 0,51" (13mm)     |
| Nominal impedance | 4 Ohm            |
| Power RMS         | 130W             |
| Power MAX         | 260W             |
| Freq. response    | 50-21 000Hz      |
| Sensitivity       | 94dB             |