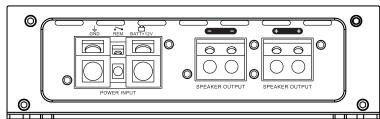

## RECOMMENDED CABLES

|  | CABLE            | REC.<br>MIN SIZE   | MAX SIZE        |
|--|------------------|--------------------|-----------------|
|  | Power<br>cable   | 2AWG<br>(35mm²)    | 0AWG<br>(50mm²) |
|  | Speaker<br>cable | 14AWG<br>(2,5mm²)  | 8AWG<br>(10mm²) |
|  | REM<br>cable     | 18AWG<br>(0,75mm²) | 12AWG<br>(4mm²) |