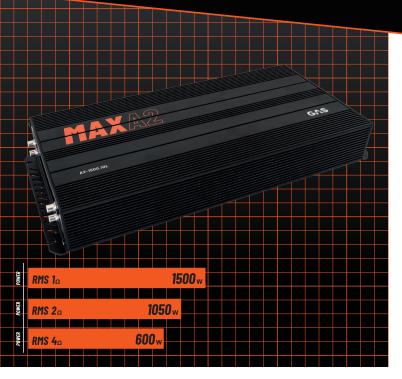

# MAX A2-1500.1DL

### **SPECIFICATIONS**

| <b>MAX</b> A2-1500.1DL |  |  |  |
|------------------------|--|--|--|
| Amplifier              |  |  |  |
| Mono                   |  |  |  |
| 1Ch                    |  |  |  |
| 1x1500W*               |  |  |  |
| 1x1050W*               |  |  |  |
| 1x600W*                |  |  |  |
| 15-250Hz               |  |  |  |
| 35-250Hz               |  |  |  |
| 15-35Hz                |  |  |  |
| >92dB                  |  |  |  |
| 0-12 dB @45Hz          |  |  |  |
| 24dB                   |  |  |  |
| 10-16V                 |  |  |  |
| 10-16V                 |  |  |  |
| 0.2-6V                 |  |  |  |
| 20K 0hm                |  |  |  |
| <0.5%                  |  |  |  |
| 0-180°                 |  |  |  |
| N/A                    |  |  |  |
| >130                   |  |  |  |
| Yes / Level            |  |  |  |
| Yes                    |  |  |  |
|                        |  |  |  |