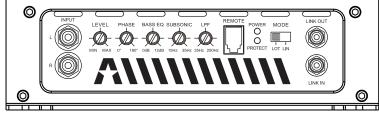

#### **SNIPER PRECISION**

You get sniper precision output control with the high quality 24dB variable sub-sonic- and low pass crossovers, the exact same technology that was used on the infamous GAS Competition line!

#### **AWESOME POWER**

The MAX A2 amplifiers are equipped with  $2DP^{\text{TM}}$ , a state-of-the-art pre-amplifier with dual differential input circuits, because just like you we don't like distortion. The  $2DP^{\text{TM}}$  will keep the unwanted noise at a minimum without compromising on the most important thing-awesome power.

#### MAX LINK FOR DOUBLE POWER

The MAX A2-1500.1DL amplifier includes our awesome MAX LINK function. It lets you connect two amplifiers of the same model together, twice the fun and twice the uncompromising & controlled hardcore power you deserve!