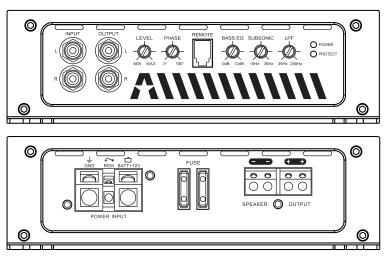

### **SNIPER PRECISION**

You get sniper precision output control with the high quality 24dB variable sub-sonic- and low pass crossovers, the exact same technology that was used on the infamous GAS Competition line!

## **SPECIFICATIONS**

| Component              | Amplifier     |
|------------------------|---------------|
| Channels               | Mono          |
| Input Mode             | 1Ch           |
| Power RMS (10hm)       | 1x800W*       |
| Power RMS (2 Ohm)      | 1x600W*       |
| Power RMS (4 0hm)      | 1x340W*       |
| Frequency Response     | 15-250Hz      |
| Low Pass Filter        | 35-250Hz      |
| Subsonic Filter        | 15-35Hz       |
| S/N Ratio (A-weighted) | >92dB         |
| Bass EQ                | 0-12 dB @45Hz |
| Crossover Slope        | 24dB          |
| Power Voltage          | 10-16V        |
| REM voltage            | 10-16V        |
| Input Sensitivity      | 0.2-6V        |
| Input Impedance        | 20K Ohm       |
| T.H.D                  | <0.5%         |
| Variable Phase Shift   | 0-180°        |
| Power Fuse             | 2x40A         |
| Damping Factor         | >130          |
| Bass Remote            | Yes / Level   |
| Linkable               | N/A           |