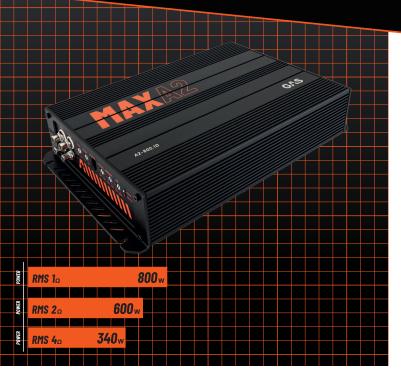

# MAX A2-800.1D

## **SPECIFICATIONS**

| Component              | Amplifier     |
|------------------------|---------------|
| Channels               | Mono          |
| Input Mode             | 1Ch           |
| Power RMS (10hm)       | 1x800W*       |
| Power RMS (2 Ohm)      | 1x600W*       |
| Power RMS (4 0hm)      | 1x340W*       |
| Frequency Response     | 15-250Hz      |
| Low Pass Filter        | 35-250Hz      |
| Subsonic Filter        | 15-35Hz       |
| S/N Ratio (A-weighted) | >92dB         |
| Bass EQ                | 0-12 dB @45Hz |
| Crossover Slope        | 24dB          |
| Power Voltage          | 10-16V        |
| REM voltage            | 10-16V        |
| Input Sensitivity      | 0.2-6V        |
| Input Impedance        | 20K Ohm       |
| T.H.D                  | <0.5%         |
| Variable Phase Shift   | 0-180°        |
| Power Fuse             | 2x40A         |
| Damping Factor         | >130          |
| Bass Remote            | Yes / Level   |
| Linkable               | N/A           |